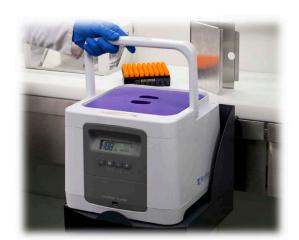

## **The CryoPod Carrier**

The Cryopod Carrier and Filling Station have changed the way labs move cryogenically frozen materials in the lab or between labs. Designed with the user in mind, Cryopod charges quickly, continually monitors and logs data and weighs less than 20lbs (10kg). Cryopod can be used as an independent cryogenic workstation or in combination with the BioStore III Cryo

## **CryoPod Filling Station**

The Cryopod Filling station is a your answer to easy LN2 handling and lab operations when used in combination with the Cryopod. The Cryopod Filling Station is an intuitive solution for personnel working in labs dependent on cryogenic infrastructure. Users can load the cryopod, push the fill button and return after ten minutes for use.