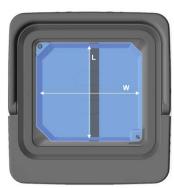

## **CryoPod Carrier**

- ✓ Maintains temperature <-150°C for over 3 hours\*
  </p>
- O Logs temperature, date, time and any alarms

- ✓ USB download of all monitoring data

| CryoPod Dimensions  |                    |                         |
|---------------------|--------------------|-------------------------|
|                     | Dimension (metric) | Dimension<br>(imperial) |
| Outer Length (L)    | 34cm               | 13.4"                   |
| Outer Width (W)     | 32cm               | 12.6"                   |
| Outer Height (H)    | 26cm               | 10.2"                   |
| Internal Basket (L) | 17.4cm             | 6.9"                    |
| Internal Basket (W) | 18.8cm             | 7.4"                    |
| Internal Basket (H) | 7.8cm              | 3.1"                    |