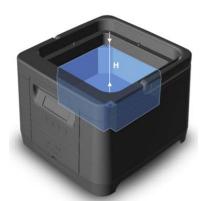

## **CryoPod Carrier**

- ✓ Maintains temperature <-150°C for over 3 hours\*
  </p>
- O Logs temperature, date, time and any alarms

- ✓ USB download of all monitoring data

| CryoPod Dimensions  |                    |                         |
|---------------------|--------------------|-------------------------|
|                     | Dimension (metric) | Dimension<br>(imperial) |
| Outer Length (L)    | 34cm               | 13.4"                   |
| Outer Width (W)     | 32cm               | 12.6"                   |
| Outer Height (H)    | 26cm               | 10.2"                   |
| Internal Basket (L) | 17.4cm             | 6.9"                    |
| Internal Basket (W) | 18.8cm             | 7.4"                    |
| Internal Basket (H) | 7.8cm              | 3.1"                    |