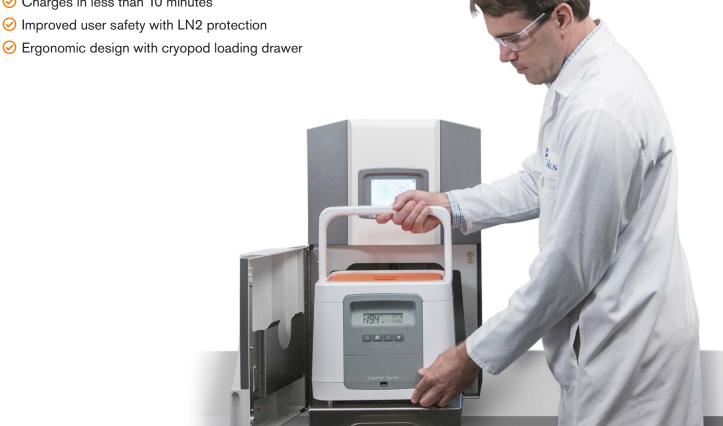

## **CryoPod Filling Station**

The Cryopod Filling station is a your answer to easy LN2 handling and lab operations when used in combination with the Cryopod. The Cryopod Filling Station is an intuitive solution for personnel working in labs dependent on cryogenic infrastructure. Users can load the cryopod, push the fill button and return after ten minutes for use.